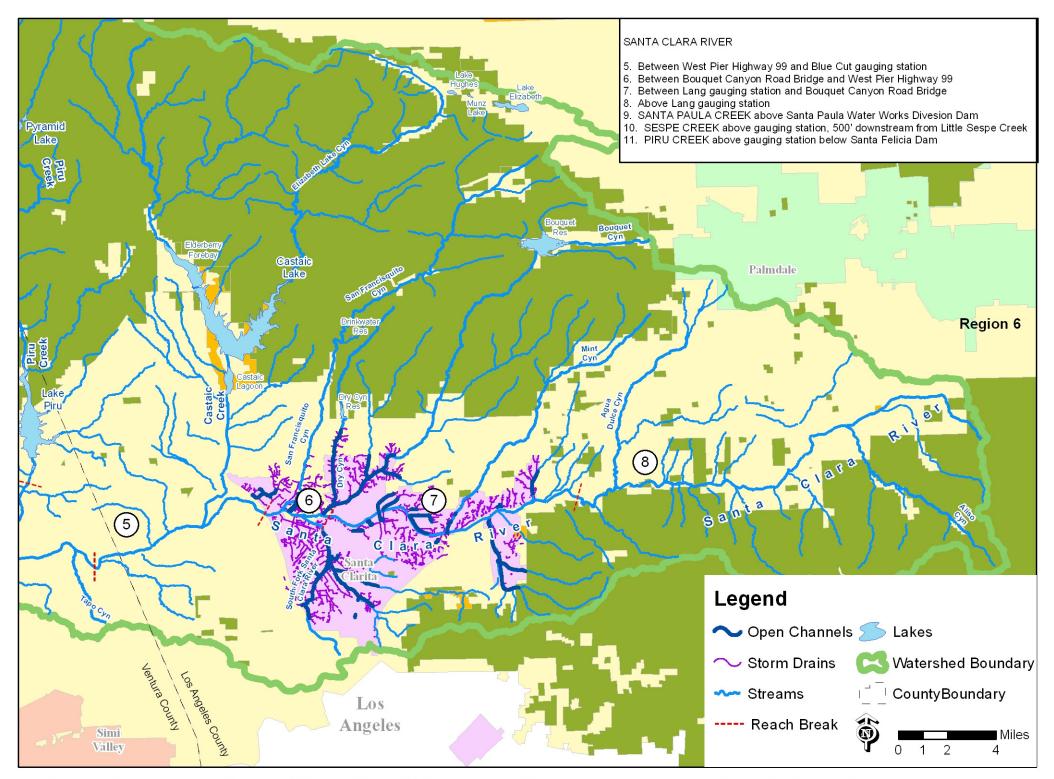

## TENTATIVE

Attachment C - MS4 Maps by Watershed Management Area

Figure C-1: Upper Santa Clara River Watershed Management Area Flow Schematic.

Figure C-2: Santa Monica Bay Watershed Management Area Flow Schematic.