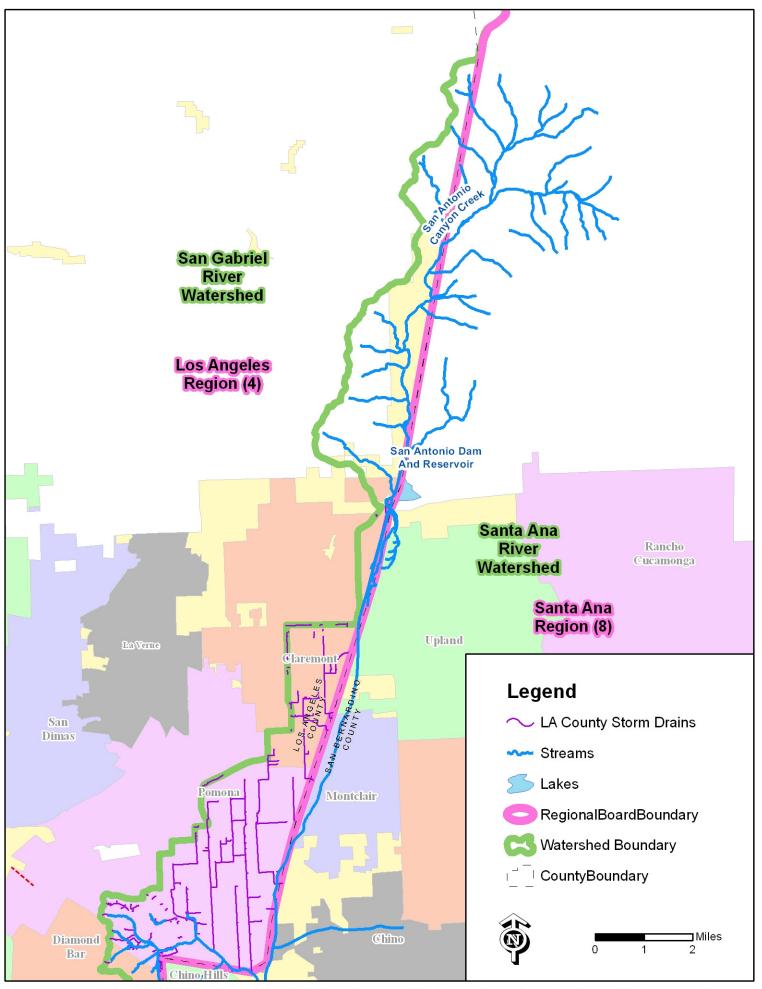

Figure C-5: San Gabriel River Watershed Management Area Flow Schematic.

Figure C-6: Los Cerritos Channel and Alamitos Bay Watershed Management Area Flow Schematic.

Figure C-7: Middle San Antonio Creek Subwatershed Flow Schematic.