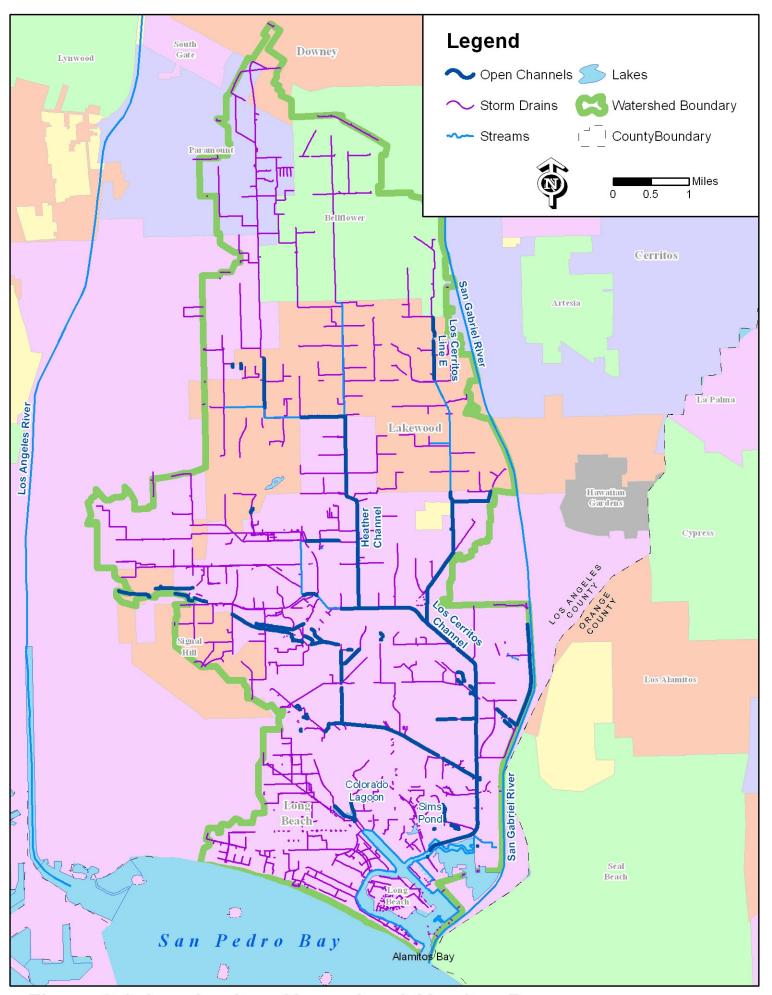

Figure C-5: San Gabriel River Watershed Management Area Flow Schematic.

Figure C-6: Los Cerritos Channel and Alamitos Bay Watershed Management Area Flow Schematic.

Figure C-7: Middle San Antonio Creek Subwatershed Flow Schematic.