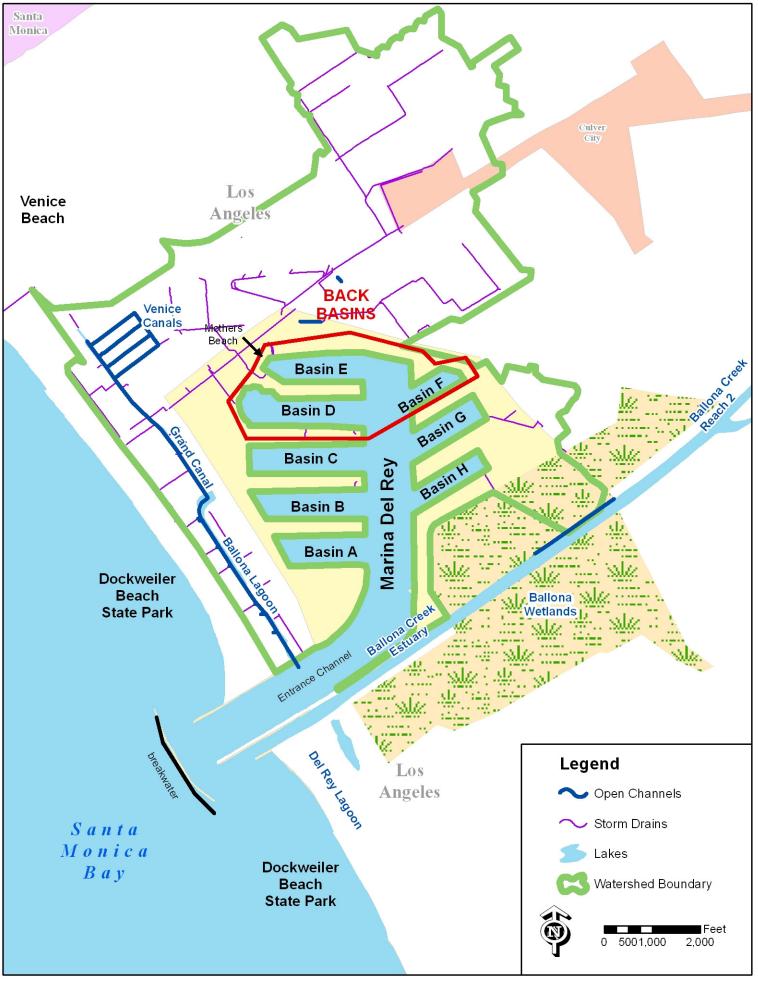

Figure C-2a: Malibu Creek Watershed Flow Schematic (Santa Monica Bay WMA).

Figure C-2b: Ballona Creek Watershed Flow Schematic (Santa Monica Bay WMA).

Figure C-2c: Marina Del Rey Watershed Flow Schematic (Santa Monica Bay WMA).