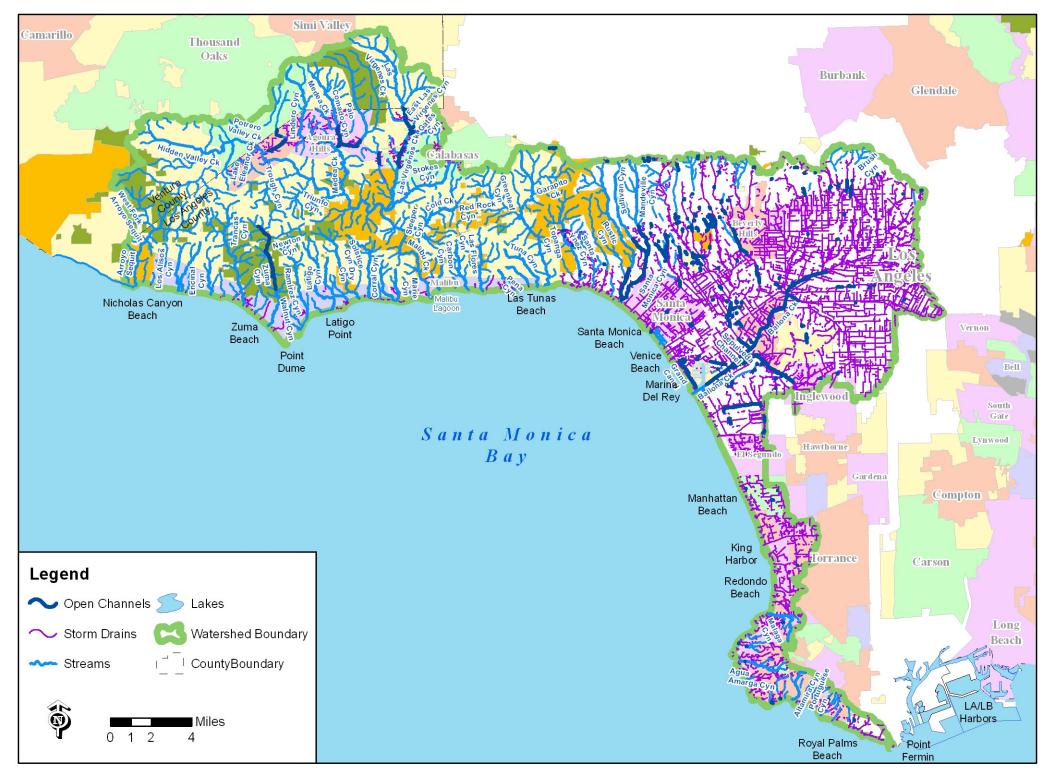

## TENTATIVE

Attachment C - MS4 Maps by Watershed Management Area

Figure C-1: Upper Santa Clara River Watershed Management Area Flow Schematic.

Figure C-2: Santa Monica Bay Watershed Management Area Flow Schematic.