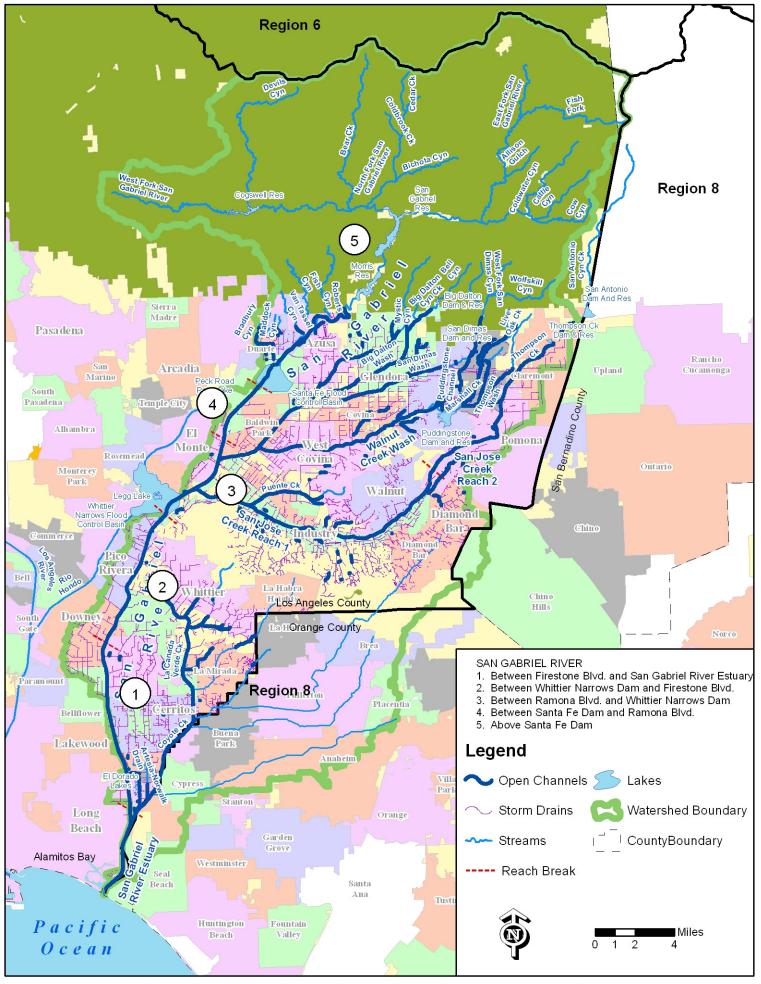

Figure C-5: San Gabriel River Watershed Management Area Flow Schematic.

Figure C-6: Los Cerritos Channel and Alamitos Bay Watershed Management Area Flow Schematic.

Figure C-7: Middle San Antonio Creek Subwatershed Flow Schematic.