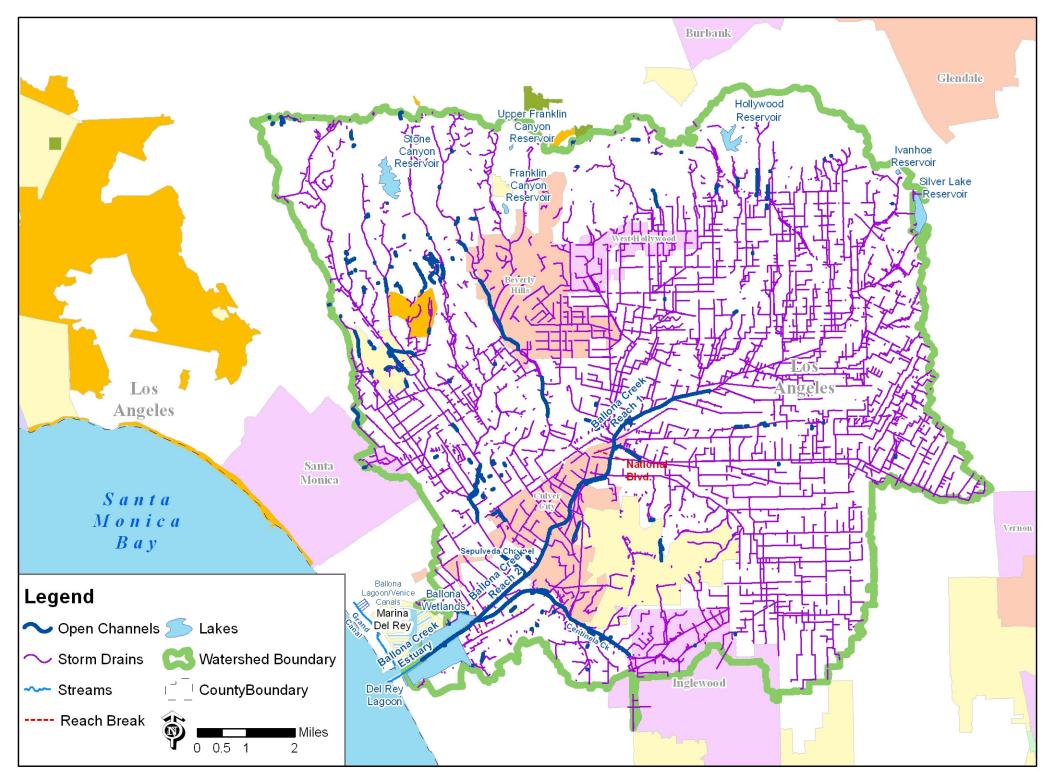

Figure C-2a: Malibu Creek Watershed Flow Schematic (Santa Monica Bay WMA).

Figure C-2b: Ballona Creek Watershed Flow Schematic (Santa Monica Bay WMA).

Figure C-2c: Marina Del Rey Watershed Flow Schematic (Santa Monica Bay WMA).