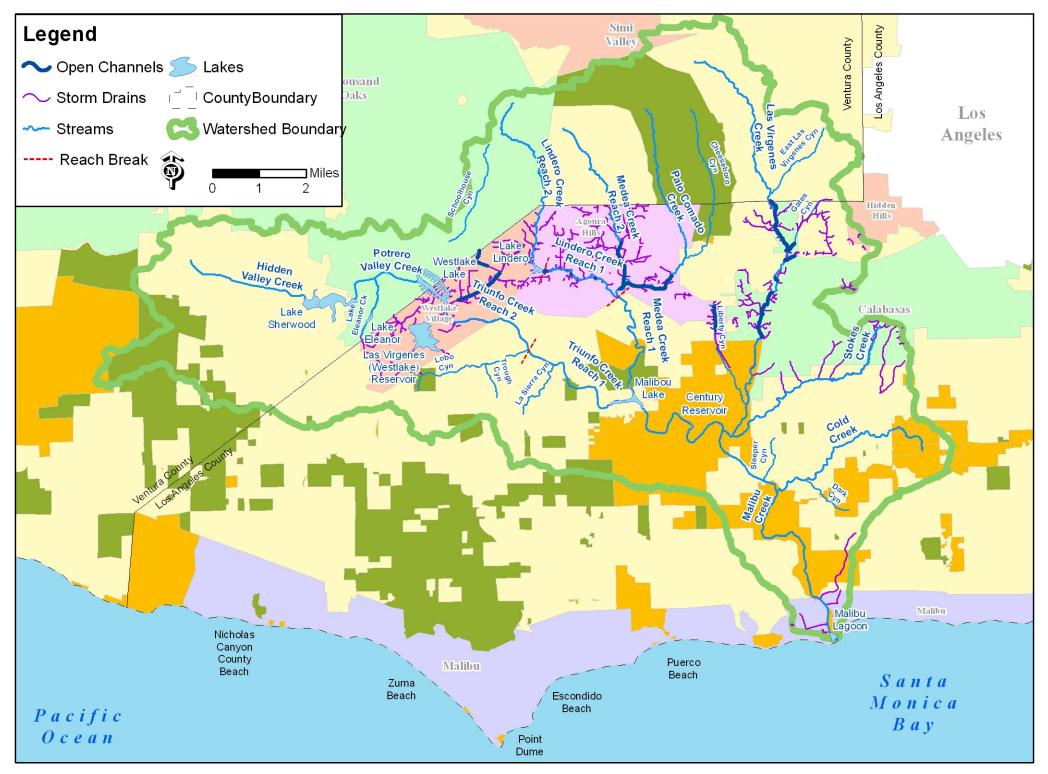

Figure C-2a: Malibu Creek Watershed Flow Schematic (Santa Monica Bay WMA).

Figure C-2b: Ballona Creek Watershed Flow Schematic (Santa Monica Bay WMA).

Figure C-2c: Marina Del Rey Watershed Flow Schematic (Santa Monica Bay WMA).