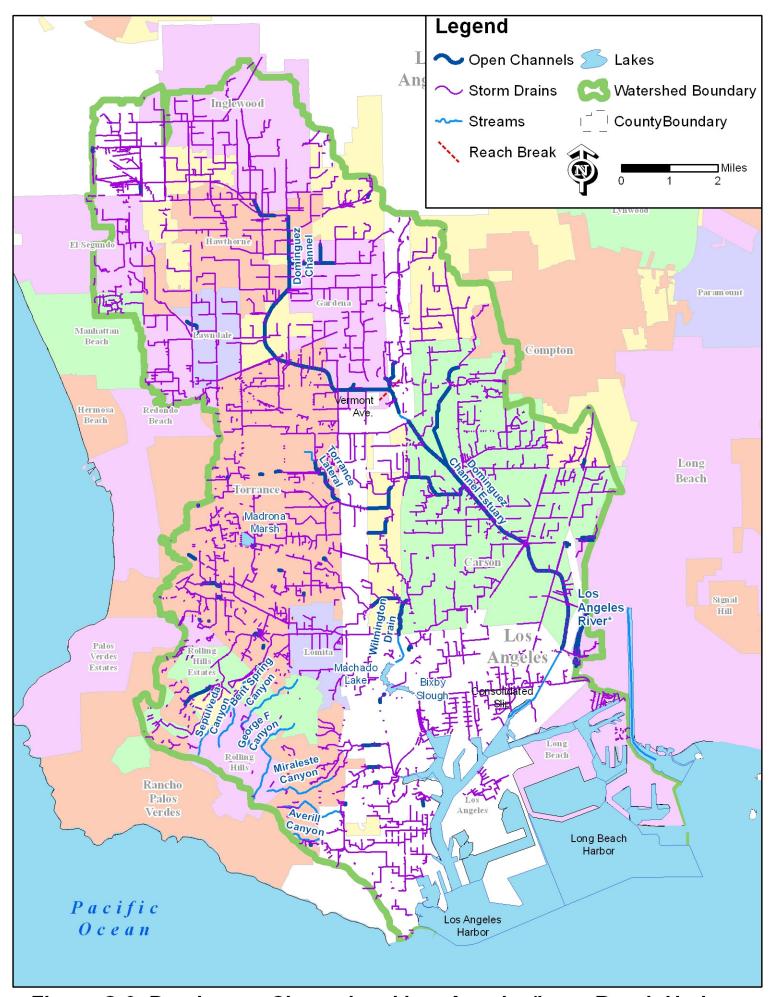

Figure C-3: Dominguez Channel and Los Angeles/Long Beach Harbors Watershed Management Area Flow Schematic.

Figure C-3a: Machado Lake Watershed Flow Schematic (Dominguez Channel & LA/LB Harbors WMA).

Figure C-4: Los Angeles River Watershed Management Area Flow Schematic.