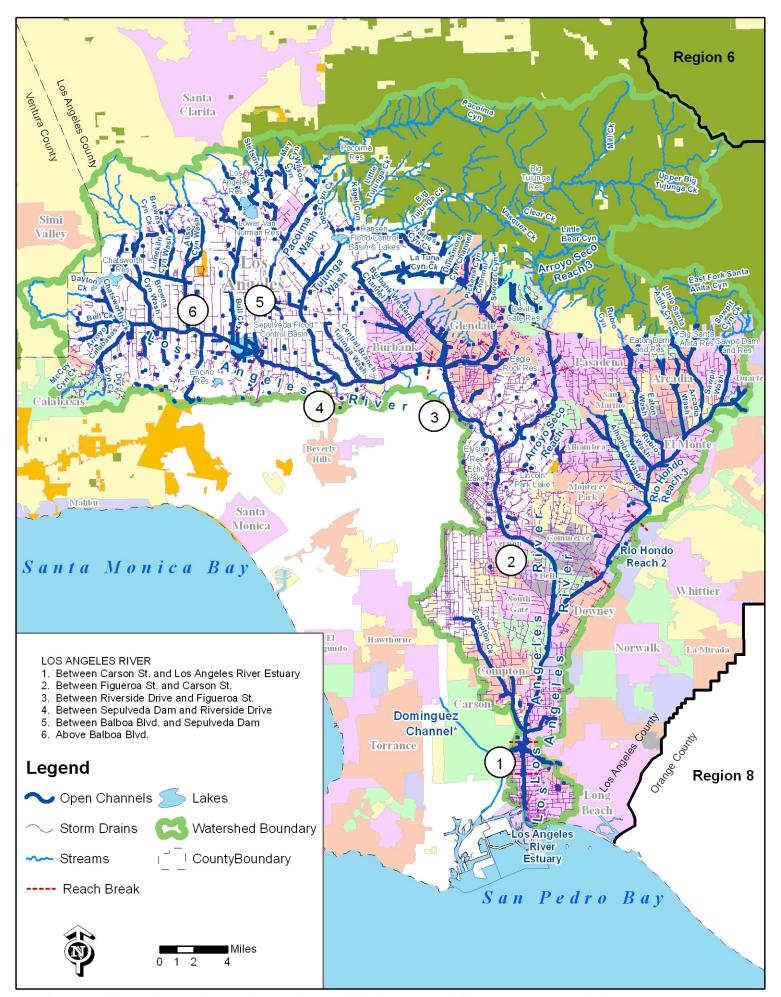

Figure C-3: Dominguez Channel and Los Angeles/Long Beach Harbors Watershed Management Area Flow Schematic.

Figure C-3a: Machado Lake Watershed Flow Schematic (Dominguez Channel & LA/LB Harbors WMA).

Figure C-4: Los Angeles River Watershed Management Area Flow Schematic.