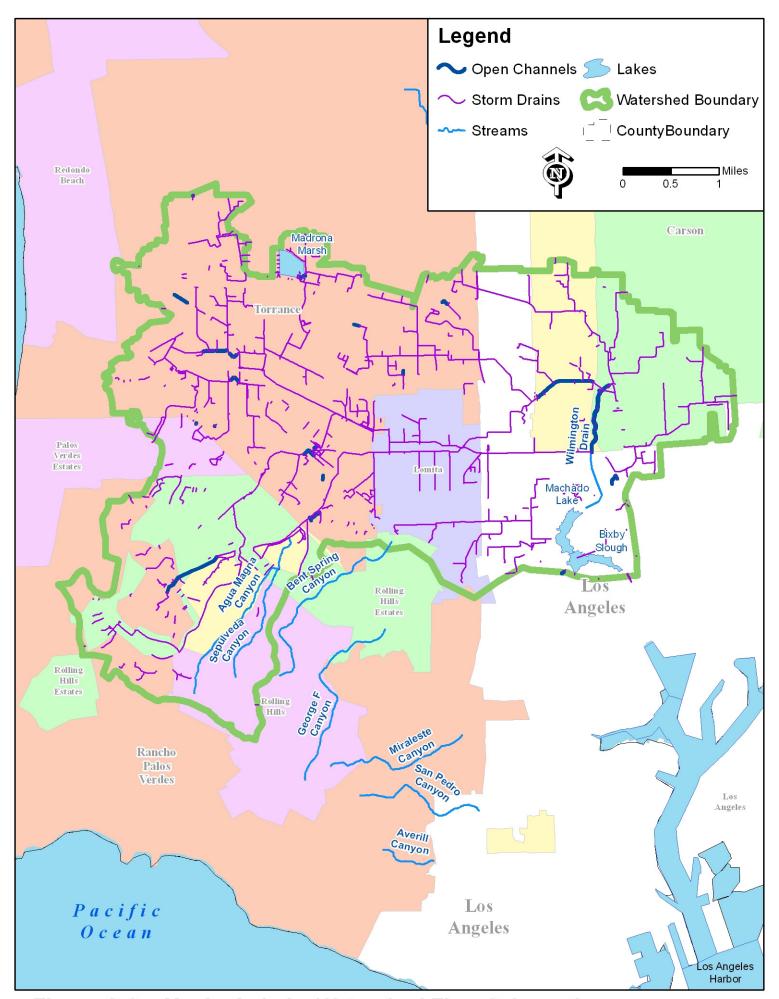

Figure C-3: Dominguez Channel and Los Angeles/Long Beach Harbors Watershed Management Area Flow Schematic.

Figure C-3a: Machado Lake Watershed Flow Schematic (Dominguez Channel & LA/LB Harbors WMA).

Figure C-4: Los Angeles River Watershed Management Area Flow Schematic.